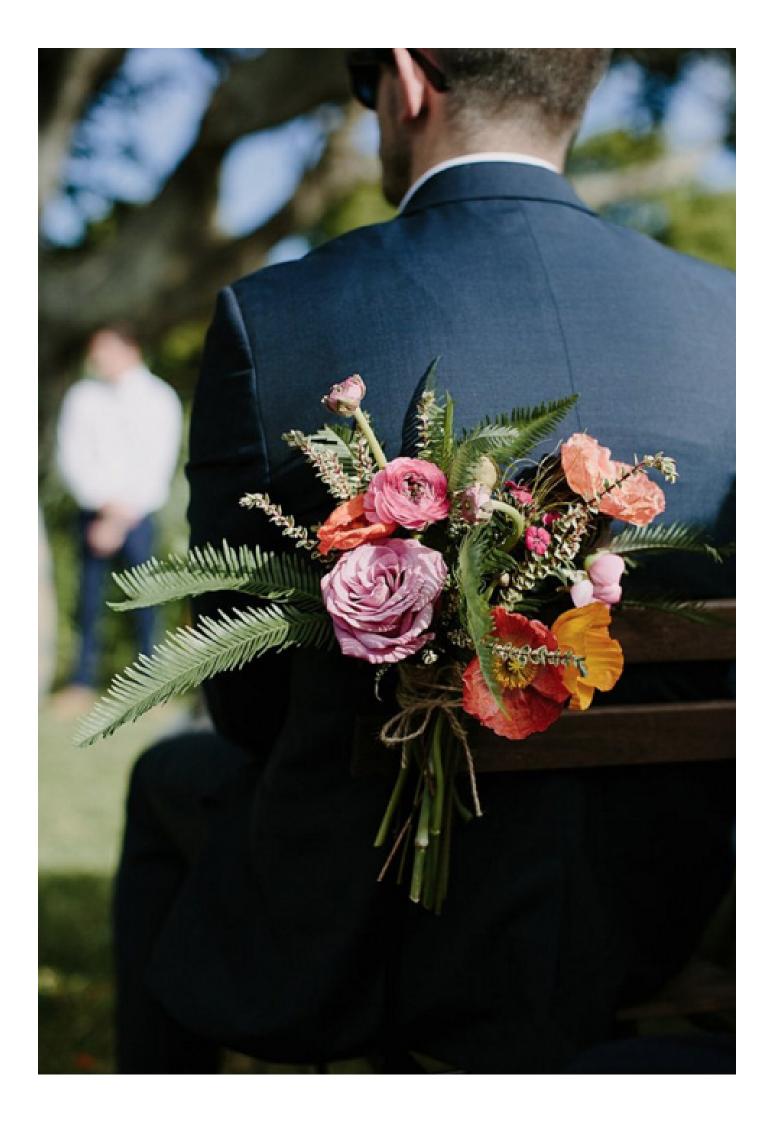

#### Buttonholes

Typically worn by the groom and groomsman you can also chose this smaller option for mother of the bride.

Groom **\$15 - \$20**Groomsman **\$15**Baby's Breath **\$10** 