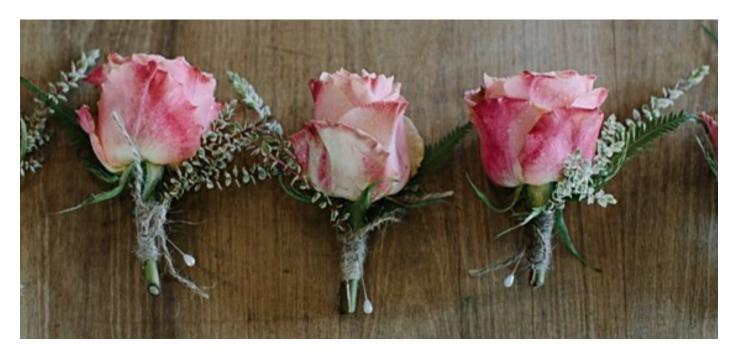

#### Buttonholes

Typically worn by the groom and groomsman you can also chose this smaller option for mother of the bride.

Groom **\$15 - \$20**Groomsman **\$15**Baby's Breath **\$10** 