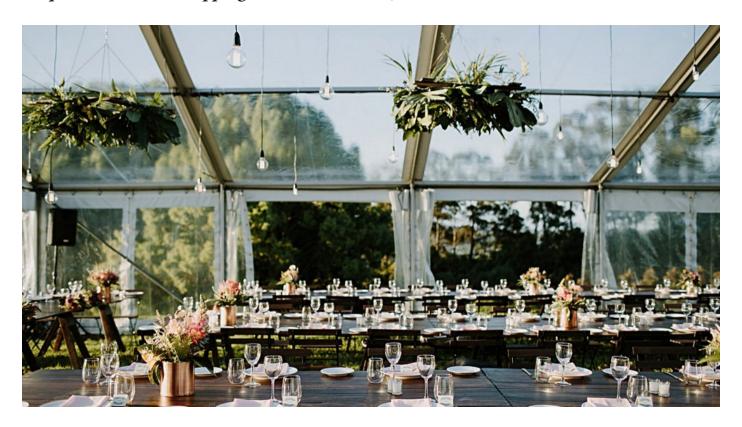

## Reception Flowers

Reception flowers can be as simple as a few jars if baby's breath, or set up as a deluxe event, with large center pieces on each table. The price depends on size and flowers.

Small Jar from **\$30**Centre Piece box from **\$80** 