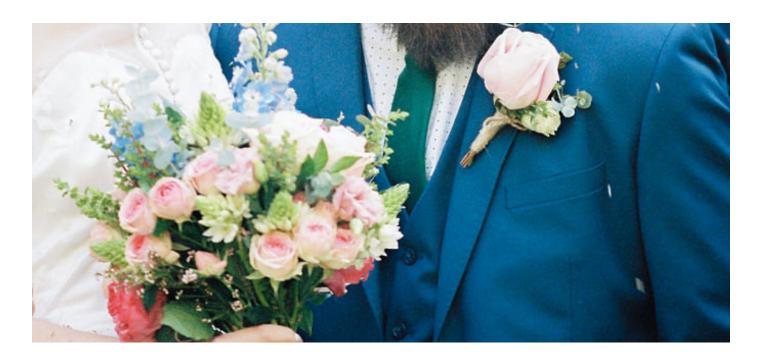

## Bridal Bouquets

The flowers you choose all play a part in determining the cost of your wedding flowers.

Budget from **\$125**Standard from **\$195**Deluxe from **\$245** 

#### Buttonholes

Typically worn by the groom and groomsman you can also chose this smaller option for mother of the bride.

Groom **\$15 - \$20**Groomsman **\$15**Baby's Breath **\$10** 