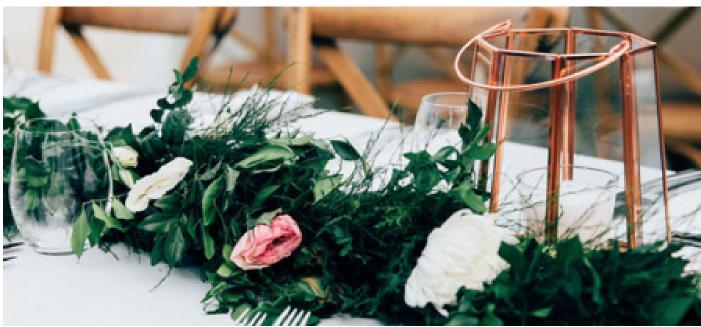

## Reception Flowers

Reception flowers can be as simple as a few jars if baby's breath, or set up as a deluxe event, with large center pieces on each table. The price depends on size and flowers.

Small Jar from **\$30**Centre Piece box from **\$80** 