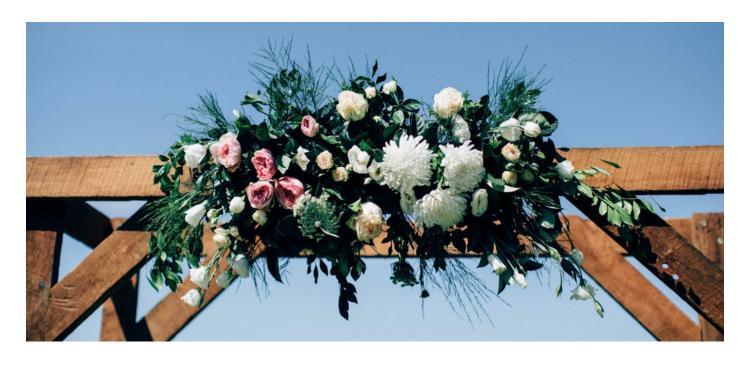

## Arbour Styling

Arbour pricing depends completely on the size and flowers you after, below is only a guide.

Small Centre from **\$200**Large Centre from **\$450**Extravagant Full from **\$1,500** 