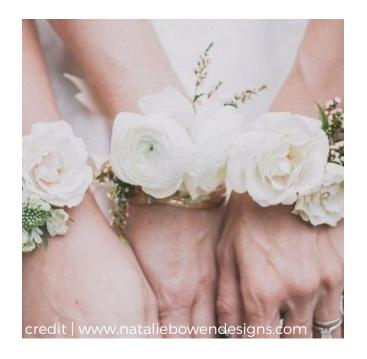

#### Corsage

A corsage is typically worn by the mother of the bride or groom, keep in mind the nature of the fabric of the dress for a pin on.

Ladies Pin on from **\$35**Ladies Wrist from **\$40** 