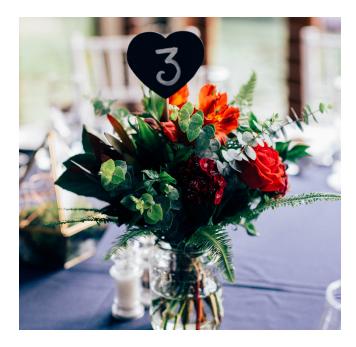

## Reception Flowers

Reception flowers can be as simple as a few jars if baby's breath, or set up as a deluxe event, with large center pieces on each table. The price depends on size and flowers.

Small Jar from **\$30**Centre Piece box from **\$80** 